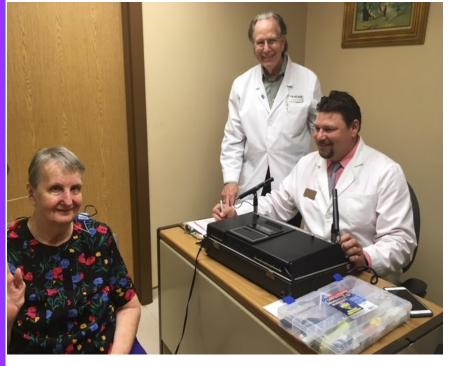

Kathryn Michalik, left, has her hearing evaluation by John Vash, Jr. (seated at desk) and John Vash, Sr. (standing) as part of the Hearing Program presented at the center by Hearing Solutions, Inc. on July 26, 2018.