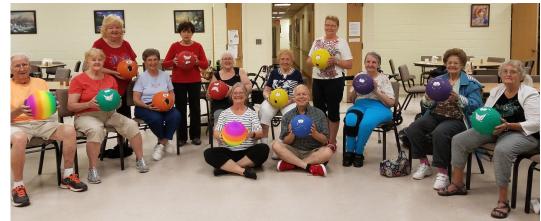

The Healthy Steps Class shows off their new exercise balls. This new equipment was purchased with grant funding to enhance strength and balance exercises. The Healthy Steps Class is led by Carol E. Brown (seated on floor left). Watch for future pictures with the Octoband and Hand Swatters. Join the class on Wed., 10:30 am, to exercise and have fun.