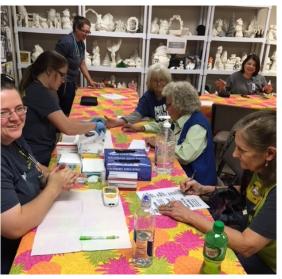

WVIC Student Nurses will return on August 29 at 8am for another Health Fair and Screening.

Nazareth Farms Volunteers helped out during the last week in July by dismantling exercise equipment and moving it to the garage, helping out in the kitchen, cleaning stairwells, socializing with the seniors, and assembling the new exercise bikes.

Kathryn Michalik, left, has her hearing evaluation by John Vash, Jr. (seated at desk) and John Vash, Sr. (standing) as part of the Hearing Program presented at the center by Hearing Solutions, Inc. on July 26, 2018.