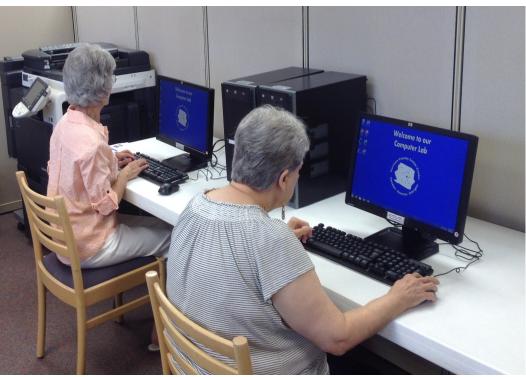

## See Page 10 for Information on Running for a Board Position

Candidate applications due by 4:00 PM on THURSDAY, AUGUST 16, 2018 Elections will be held during the month of October 2018

Joann Devericks and Brenda Smothers try out the new computer lab area across from the board room.

The newly created HCSC Computer Lab is up and running. Members can use the computers to check email, facebook, surf the

internet for information, or for writing memoirs or letters. A printer/copier is connected and available for printing documents. Last year, we installed the WiFi units to cover the entire building. In response to requests, we have set up the lab to provide seniors the opportunity to use the internet, Microsoft office programs, photo editing software, graphic design software and printing. Please sign in as this is now one of our grant activities. Classes and discussion groups are being considered if there is enough interest. Please see Curtis Short, IT Admin, for assistance and/or to share your interest in a future class.