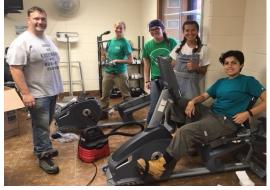

WVIC Student Nurses will return on August 29 at 8am for another Health Fair and Screening.

Nazareth Farms Volunteers helped out during the last week in July by dismantling exercise equipment and moving it to the garage, helping out in the kitchen, cleaning stairwells, socializing with the seniors, and assembling the new exercise bikes.