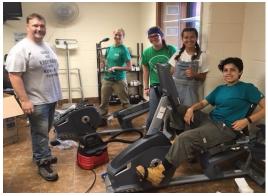

WVIC Student Nurses will return on August 29 at 8am for another Health Fair and Screening.

Nazareth Farms Volunteers helped out during the last week in July by dismantling exercise equipment and moving it to the garage, helping out in the kitchen, cleaning stairwells, socializing with the seniors, and assembling the new exercise bikes.