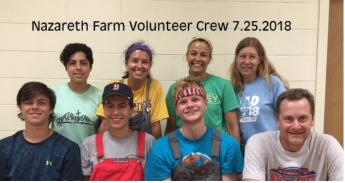

WVIC Student Nurses will return on August 29 at 8am for another Health Fair and Screening.

Nazareth Farms Volunteers helped out during the last week in July by dismantling exercise equipment and moving it to the garage, helping out in the kitchen, cleaning stairwells, socializing with the seniors, and assembling the new exercise bikes.