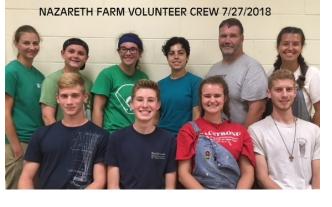

WVIC Student Nurses will return on August 29 at 8am for another Health Fair and Screening.

Nazareth Farms Volunteers helped out during the last week in July by dismantling exercise equipment and moving it to the garage, helping out in the kitchen, cleaning stairwells, socializing with the seniors, and assembling the new exercise bikes.